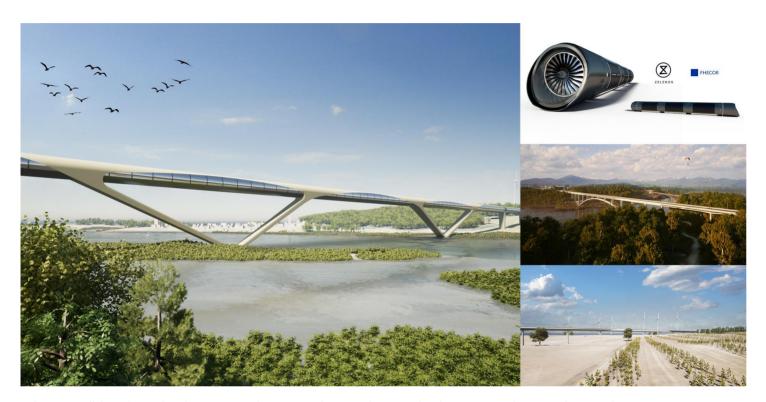

## Hyperloop infrastructure

Valencia, Spain / 2020

Client Zeleros Scope concept design

Fhecor is collaborating with Zeleros, a Spanish company that is in charge of developping Hyperloop, to advise on the infraestructuras conceptual design of this new transport system, in its preliminary phase of development.

It is a transport system where capsules of about 40-60 passengers travel inside a tube where the vacuum has been created to reduce air resistance. Traction is achieved by a combination of magnetic levitation (so as not to touch the tube) and a jet engine.

Operating speeds will be between 600-1000 km / h.